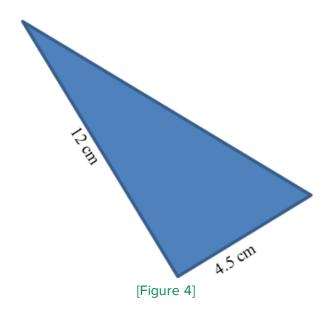

Total Area = 
$$(17.5)(7)$$
  
Total Area =  $122.5$ 

The answer is 122.5.

The total area of the media is  $122.5 \ ft^2$  .

First, substitute 4.5 for b (the base) and 12 for h (the height) into the formula for area.

$$egin{array}{rcl} A &=& rac{1}{2}bh \ A &=& rac{1}{2}(4.5)(12) \end{array}$$

Next, solve for A.

$$egin{array}{rcl} A & = & rac{1}{2}(4.5)(12) \ A & = & 27 \end{array}$$

The answer is 27.

The area of the triangle is  $27 \ cm^2$ .