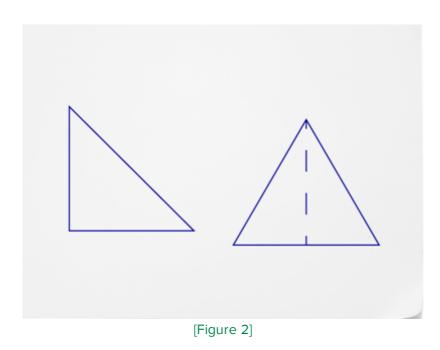

$$A=rac{1}{2}bh$$

The **base** is the area at the bottom of the triangle opposite the vertex or top point. When finding the area of triangles, remember that the **height** of a triangle is always perpendicular to the base. The height is not necessarily a side of the triangle; this happens only in right triangles, because the two sides joined by a right angle are perpendicular.

You can see in the right triangle above that the left side is also the height of the triangle. It is perpendicular to the base. The equilateral triangle has a dotted line to show you the measurement for the height of the triangle.