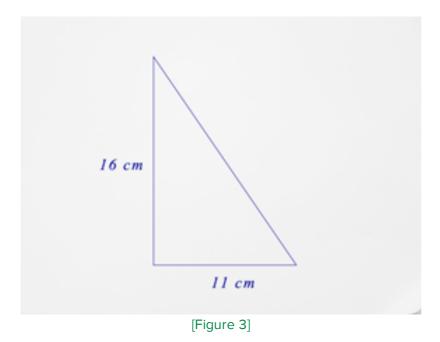

Let's look at an example.

Find the area of the triangle below.

First, substitute 11 for b (the base) and 16 for h (the height) into the formula for area.

$$egin{array}{rcl} A & = & rac{1}{2}bh \ A & = & rac{1}{2}(11)(16) \end{array}$$

Next, solve for  $oldsymbol{A}$  .

$$A = \frac{1}{2}(11)(16)$$
  
 $A = 88$ 

The answer is 88.

The area of the triangle is  $88\ cm^2$ .

You can also use this same formula to figure out a missing dimension of the triangle. This is possible if you are given the area and one dimension to start with. Then you can use the formula, substitute the values, and solve for the missing dimension.