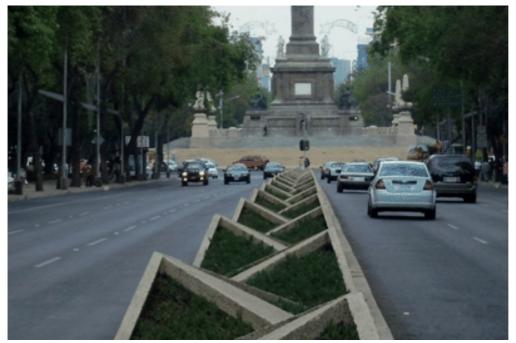

# **7.6** Find the Dimensions and Area of Triangles

FlexBooks 2.0 > VUB Math > Find the Dimensions and Area of Triangles

Last Modified: Aug 23, 2023

Jessie saw this median as she rode to school. The height of each triangle in the median is 7 feet and the base is 5 feet. Jessie wondered about the area of each triangle. If there are seven triangles in a row, what is the total area of all seven triangles?