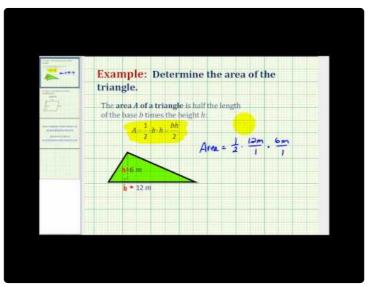

$$egin{array}{rcl} A &=& rac{1}{2}bh \ A &=& rac{1}{2}(4.5)(12) \end{array}$$

Next, solve for A.

$$egin{array}{rcl} A & = & rac{1}{2}(4.5)(12) \ A & = & 27 \end{array}$$

The answer is 27.

The area of the triangle is  $27 \ cm^2$ .